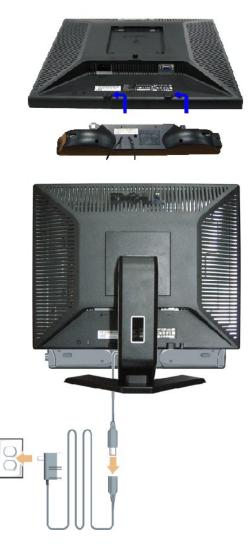

## **Back View**

- 1 Security lock slot Attach a lock to secure your monitor.
- 2 Dell Soundbar mounting brackets Attach the optional Dell Soundbar.
- 3 Barcode serial number label Refer to this label if you need to contact Dell for technical support.
- 4 Regulatory rating label List the regulatory approvals.
- 5 Stand removal button Press to release the stand.
- 6 VESA mounting holes (100mm behind attached stand) Use to mount monitor.
- 7 Cable holder Help organize cables by passing them through the holder.

# **Bottom View**

- 1 AC power cord connector
- 2 VGA connector